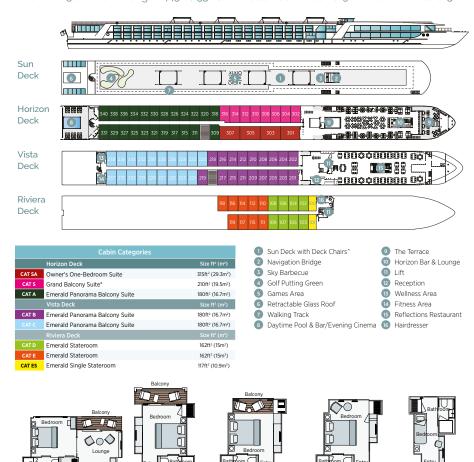

#### DECKS -

#### Emerald Luna

• Built: 2015 & 2020 • Length: 443ft (135m) • Guests: 180 • Cabins: 91 • Crew Members: 51

Emerald Panorama Balcony Suite

180ft² (16.7m²)

CAT A CAT B CAT C

erald Stateroom

162ft2 (15m2)

CAT D CAT E

Emerald Single Stateroom

117ft2 (10.9m2)

CAT ES

Important Information: The cabin and deck plans, sizes and photographs are an indication only and are subject to variation.

\*Due to safety, the Sun Deck will be closed when traveling under low bridges.

\*Cabin 316 has a slightly varied layout.

Grand Balcony Suite

210ft² (19.5m²)

Owner's One-Bedroom Suite

315ft² (29.3m²) CAT SA