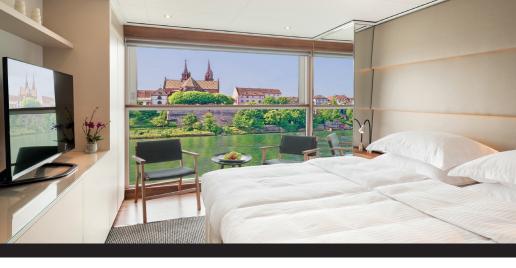

Port locations may be subject to change.

Quaint and mighty, the new *Emerald Luna* welcomes 180 guests. Each river-view suite and stateroom is designed with your comfort in mind. Enjoy innovative features, such as an indoor pool with a retractable roof that transforms into a cinema at night. Acquire a taste for fine dining at the sophisticated Reflections Restaurant and mouthwatering cuisine at the sun deck sky barbecue. Relax while taking in the varied scenery of the Rhine River as you see ancient castles and lush vineyards along the way.